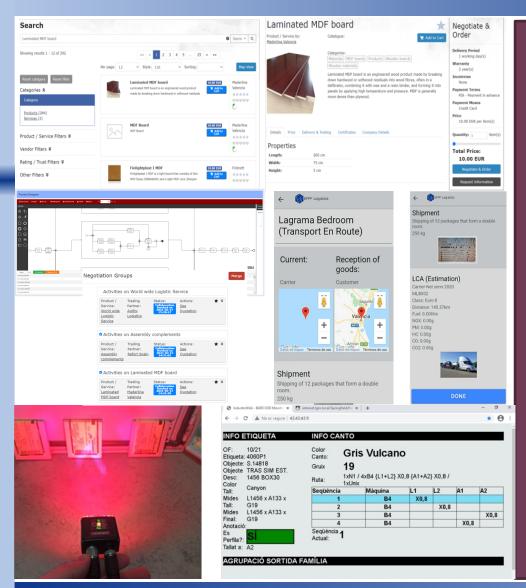

pportunities, facilitating contract negotiations as well as more transparent regulatory and environmental impact assessment

**Experimental Support** 

EFPF Data Spine has been recognised as
Business Ready Enabler of Industrial Ecosystem
by the EC Innovation Radar



# **Aerospace Pilot**



### **Relevant Solutions**

- Efficient Resource
   Management using IoT
   Gateways with monitoring and alerting services
- Workplace Environment
   Monitoring using EFPF Factory
   Connector and AI-based visual analytics
- Distribution Workflows (WASP) for Supply Chain Visibility
- Product Catalogue Service for B2B communications



## **Architecture and Interfaces for Solutions in the Aerospace Pilot**





# **Aerospace Pilot: Demonstrator**

https://youtu.be/we0HPh9JLrU



## **Furniture Pilot**



#### **Relevant Solutions**

- Predictive Maintenance using Factory Connector, risk management and data analytics
- Bin Fill Level Monitoring using Factory Connector with monitoring and alerting
- Distribution Workflows and supply chain management
- Business and Networking Intelligence using EFPF B&NI service



#### **Architecture and Interfaces for Solutions in the Furniture Pilot**





## **Furniture Pilot: Demonstrator**

https://youtu.be/pWRWgZjWCV8



# **Circular Economy Pilot**



## **Relevant Solutions**

**Data Analytics** using EFPF Factory Connector and real-time data analytic services

- Track and Trace of material and waste using Blockchain and mobile-based applications
- Online Bidding and Negotiation using agent based marketplace
- Monitoring and Alerting for Waste Bins