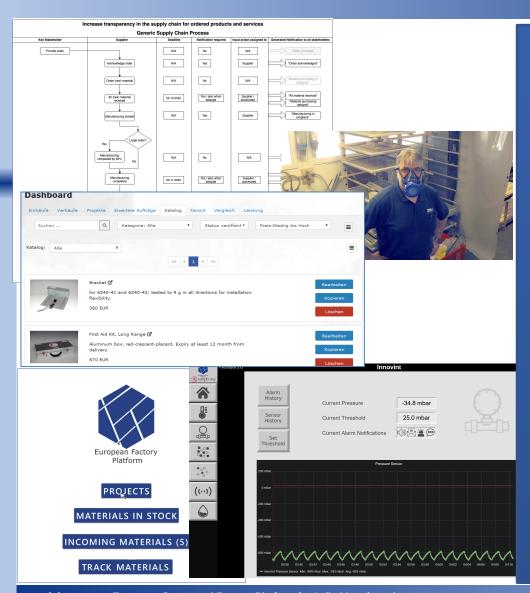

### **Relevant Solutions**

- Efficient Resource
   Management using IoT
   Gateways with monitoring and alerting services
- Workplace Environment
   Monitoring using EFPF Factory
   Connector and AI-based visual analytics
- Distribution Workflows (WASP) for Supply Chain Visibility
- Product Catalogue Service for B2B communications

#### **Relevant Solutions**

- Predictive Maintenance using Factory Connector, risk management and data analytics
- Bin Fill Level Monitoring using Factory Connector with monitoring and alerting
- Distribution Workflows and supply chain management
- Business and Networking Intelligence using EFPF B&NI service

## **Relevant Solutions**

**Data Analytics** using EFPF Factory Connector and real-time data analytic services

- Track and Trace of material and waste using Blockchain and mobile-based applications
- Online Bidding and Negotiation using agent based marketplace
- Monitoring and Alerting for Waste Bins using EFPF Factory Connector and real-time data analytic services