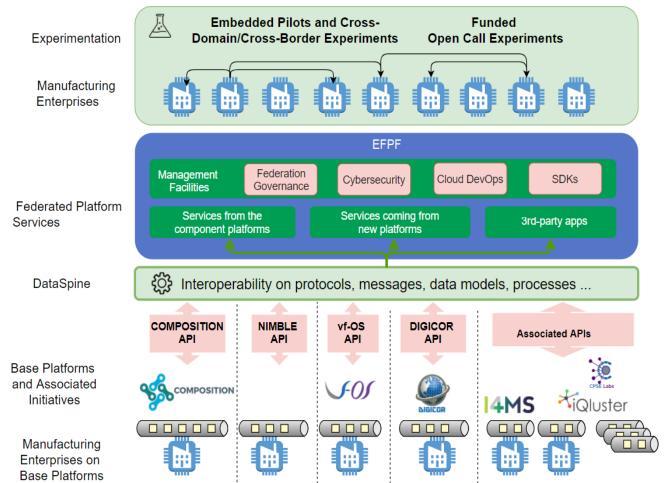

## **EFPF At a Glance**

A federated smart factory ecosystem and a digital platform that interlinks different stakeholders of the digital manufacturing domain

2019-2022 30 Core Partners

2021-2022 24 Open Call

 Support for highlighting business opportunities, facilitating contract negotiations as well as more transparent regulatory and environmental impact assessment

**Experimental Support** 

EFPF Data Spine has been recognised as
Business Ready Enabler of Industrial Ecosystem
by the EC Innovation Radar