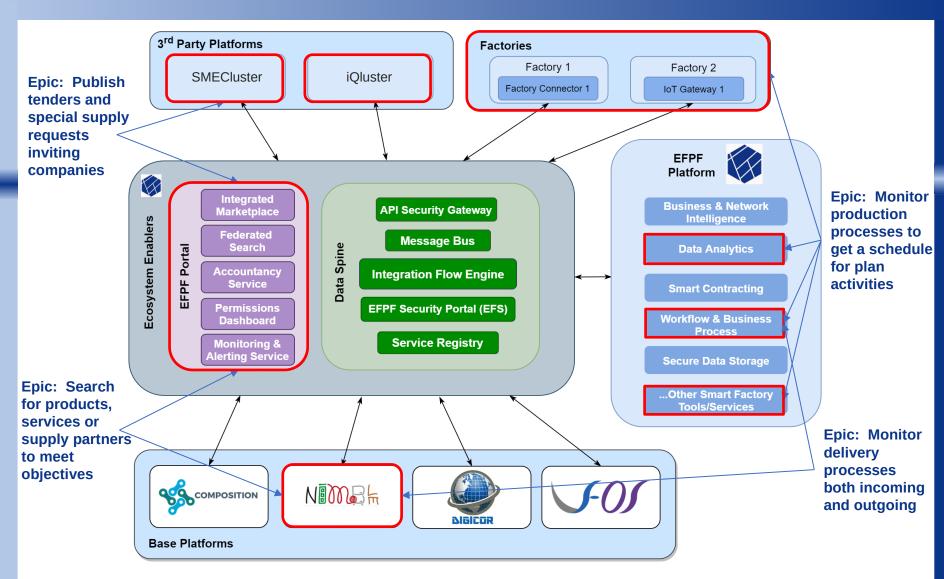

ng and alerting services
- Workplace Environment
   Monitoring using EFPF Factory
   Connector and AI-based visual analytics
- Distribution Workflows (WASP) for Supply Chain Visibility
- Product Catalogue Service for B2B communications



## **Architecture and Interfaces for Solutions in the Aerospace Pilot**





# **Aerospace Pilot: Demonstrator**

https://youtu.be/we0HPh9JLrU



## **Furniture Pilot**



#### **Relevant Solutions**

- Predictive Maintenance using Factory Connector, risk management and data analytics
- Bin Fill Level Monitoring using Factory Connector with monitoring and alerting
- Distribution Workflows and supply chain management
- Business and Networking Intelligence using EFPF B&NI service



#### **Architecture and Interfaces for Solutions in the Furniture Pilot**





## **Furniture Pilot: Demonstrator**

https://youtu.be/pWRWgZjWCV8



# **Circular Economy Pilot**



## **Relevant Solutions**

**Data Analytics** using EFPF Factory Connector and real-time data analytic services

- Track and Trace of material and waste using Blockchain and mobile-based applications
- Online Bidding and Negotiation using agent based marketplace
- Monitoring and Alerting for Waste Bins using EFPF Factory Connector and real-time data analytic services



#### **Architecture and Interfaces for Solutions in the CE Pilot**





# **Circular Economy Pilot: Demonstrator**

https://youtu.be/TlajTMwClQo



# **Lessons Learned and Experimental Support**







### **EFF At a Glance**

## **EFF** - European Factory Foundation





- Owner and Operator of the federated EFPF Platf