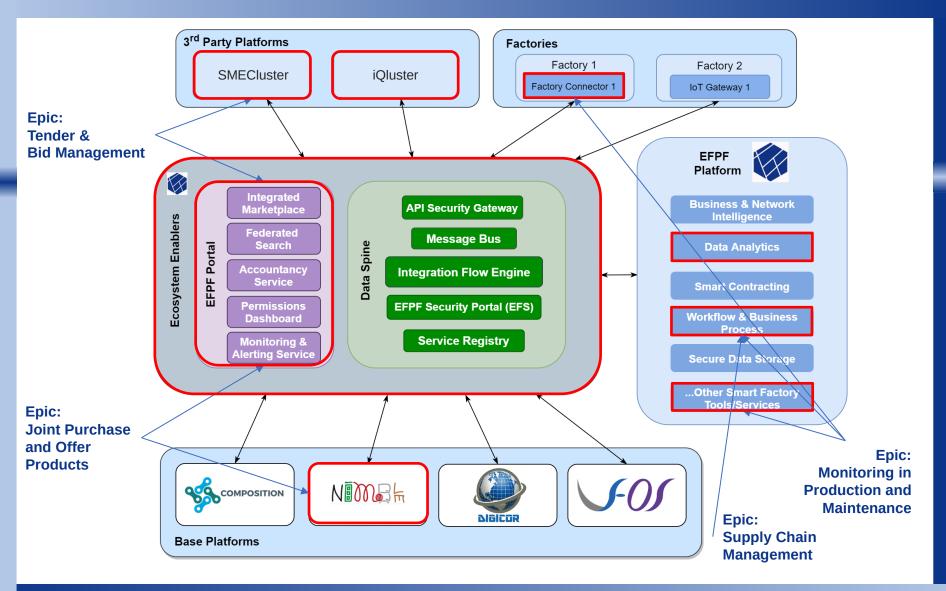

ers

Pilot 3: Circular Economy through Waste Management KLE

 Support for highlighting business opportunities, facilitating contract negotiations as well as more transparent regulatory and environmental impact assessment

**Experimental Support** 

EFPF Data Spine has been recognised as
Business Ready Enabler of Industrial Ecosystem
by the EC Innovation Radar



# **Aerospace Pilot**



### **Relevant Solutions**

- Efficient Resource
   Management using IoT
   Gateways with monitoring and alerting services
- Workplace Environment
   Monitoring using EFPF Factory
   Connector and AI-based visual analytics
- Distribution Workflows (WASP) for Supply Chain Visibility
- Product Catalogue Service for B2B communications



## **Architecture and Interfaces for Solutions in the Aerospace Pilot**





# **Aerospace Pilot: Demonstrator**

https://youtu.be/we0HPh9JLrU



## **Furniture Pilot**



#### **Relevant Solutions**

- Predictive Maintenance using Factory Connector, risk management and data analytics
- Bin Fill Level Monitoring using Factory Connector with monitoring and alerting
- Distribution Workflows and supply chain management
- Business and Networking Intelligence using EFPF B&NI service



#### **Architecture and Interfaces for Solutions in the Furniture Pilot**





## **Furniture Pilot: Demonstrator**

https://youtu.be/pWRWgZjWCV8



# **Circular Economy Pilot**



## **Relevant Solutions**

**Data Analytics** using EFPF Factory Connector and real-time data analytic services

- Track and Trace of material and waste using Blockchain and mobile-based applications
- Onli